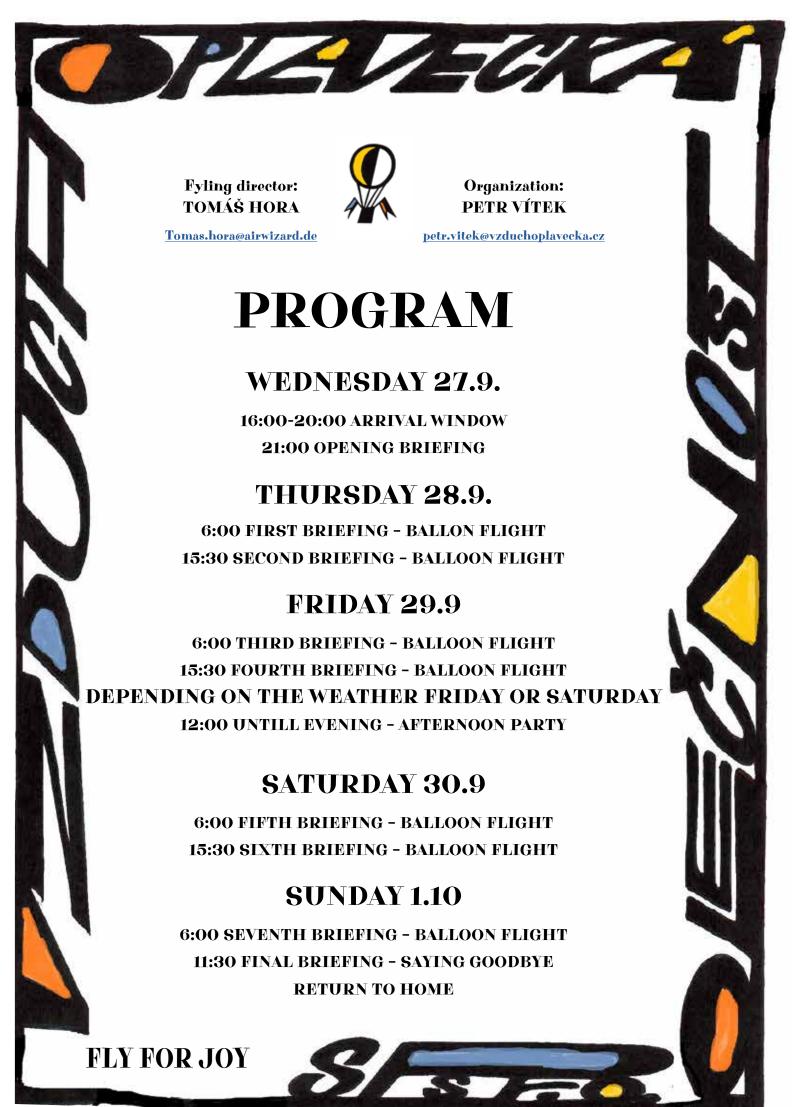

You will get the detailed informations about the flight area from the flight director at the openning briefing. The attendance on the openning brifing is mandatory. Flying in this area is beautiful but also challenging. Please adjust your equipment and crew accordingly.

#### GAS:

Gas filling will be near the launch area after each flight. Cash advance on gas is 9.000 CZK or 360 EUR. The latest date for paying is at the openning briefing. After the event we will return the money not spent.

### **APPLICATION:**

fill out the form <a href="http://www.vzduchoplavecka.cz/LaFiestaFabrika.html">http://www.vzduchoplavecka.cz/LaFiestaFabrika.html</a> or send email to <a href="mailto:petr.vitek@vzduchoplavecka.cz">petr.vitek@vzduchoplavecka.cz</a>